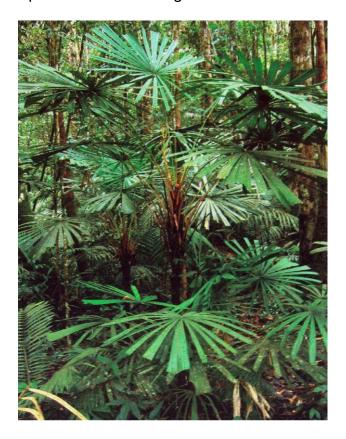

## Licuala stongensis

Family : Arecaceae Genus : Licuala

Species: Licuala stongensis

Licuala stongensis is one of the unique fan palm found only on Gunung Stong. As the peltate leaves suggest, this palm is has great potential to be a candidate for ornamental plant industry. It was the new species recorded for peninsular Malaysia, and been found again during the Scientific Expedition on Forest Biological Diversity of Gunung Stong. This is an endemic species of Gunung Stong which also named after the placed it been found. Gunung Stong contains many plants that are found nowhere else. Subsequently and also based on the findings of others during this expedition, The Kelantan State Government has declared its commitment to gazette an area of 21,950 hectares, corresponding to Gunung Stong Tengah Forest Reserve, as a state park.